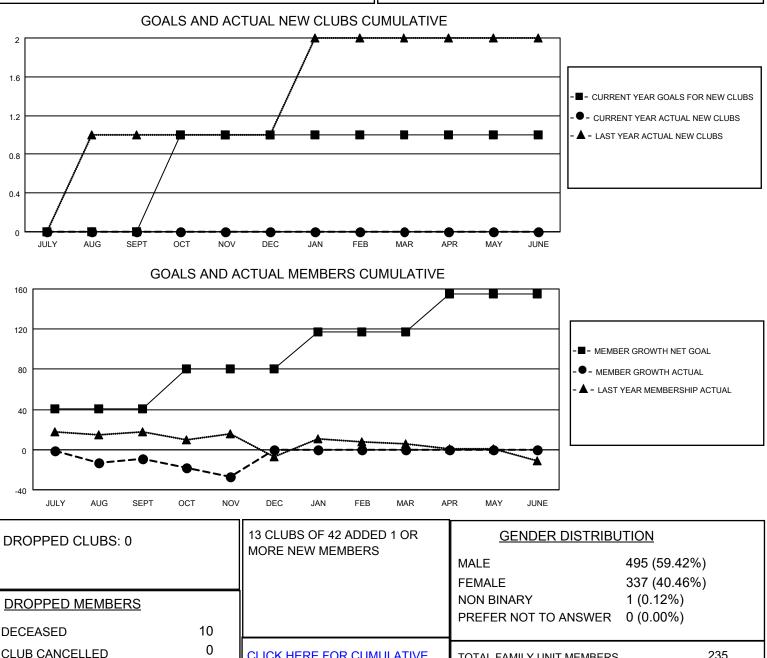

## LOCATION TENNESSEE

District 12 N

Results as of: 11/30/2022

| Clubs                 |               |           |               | Members               |                        |                         |                                                    |
|-----------------------|---------------|-----------|---------------|-----------------------|------------------------|-------------------------|----------------------------------------------------|
| RESULTS FOR 2022-2023 |               |           |               | RESULTS FOR 2022-2023 |                        |                         |                                                    |
| QUARTER               | NEW CLUB GOAL | NEW CLUBS | DROPPED CLUBS | QUARTER MEM           | BER GROWTH NET<br>GOAL | MEMBER GROWTH<br>ACTUAL | DROPPED<br>MEMBERS ACTUAL<br>(including transfers) |
| JULY/AUG/SEPT         | 0             | 0         | 0             | JULY/AUG/SEPT         | 41                     | 15                      | 23                                                 |
| OCT/NOV/DEC           | 1             | 0         | 0             | OCT/NOV/DEC           | 39                     | 15                      | 32                                                 |
| JAN/FEB/MAR           | 0             | 0         | 0             | JAN/FEB/MAR           | 37                     | 0                       | 0                                                  |
| APR/MAY/JUNE          | 0             | 0         | 0             | APR/MAY/JUNE          | 38                     | 0                       | 0                                                  |